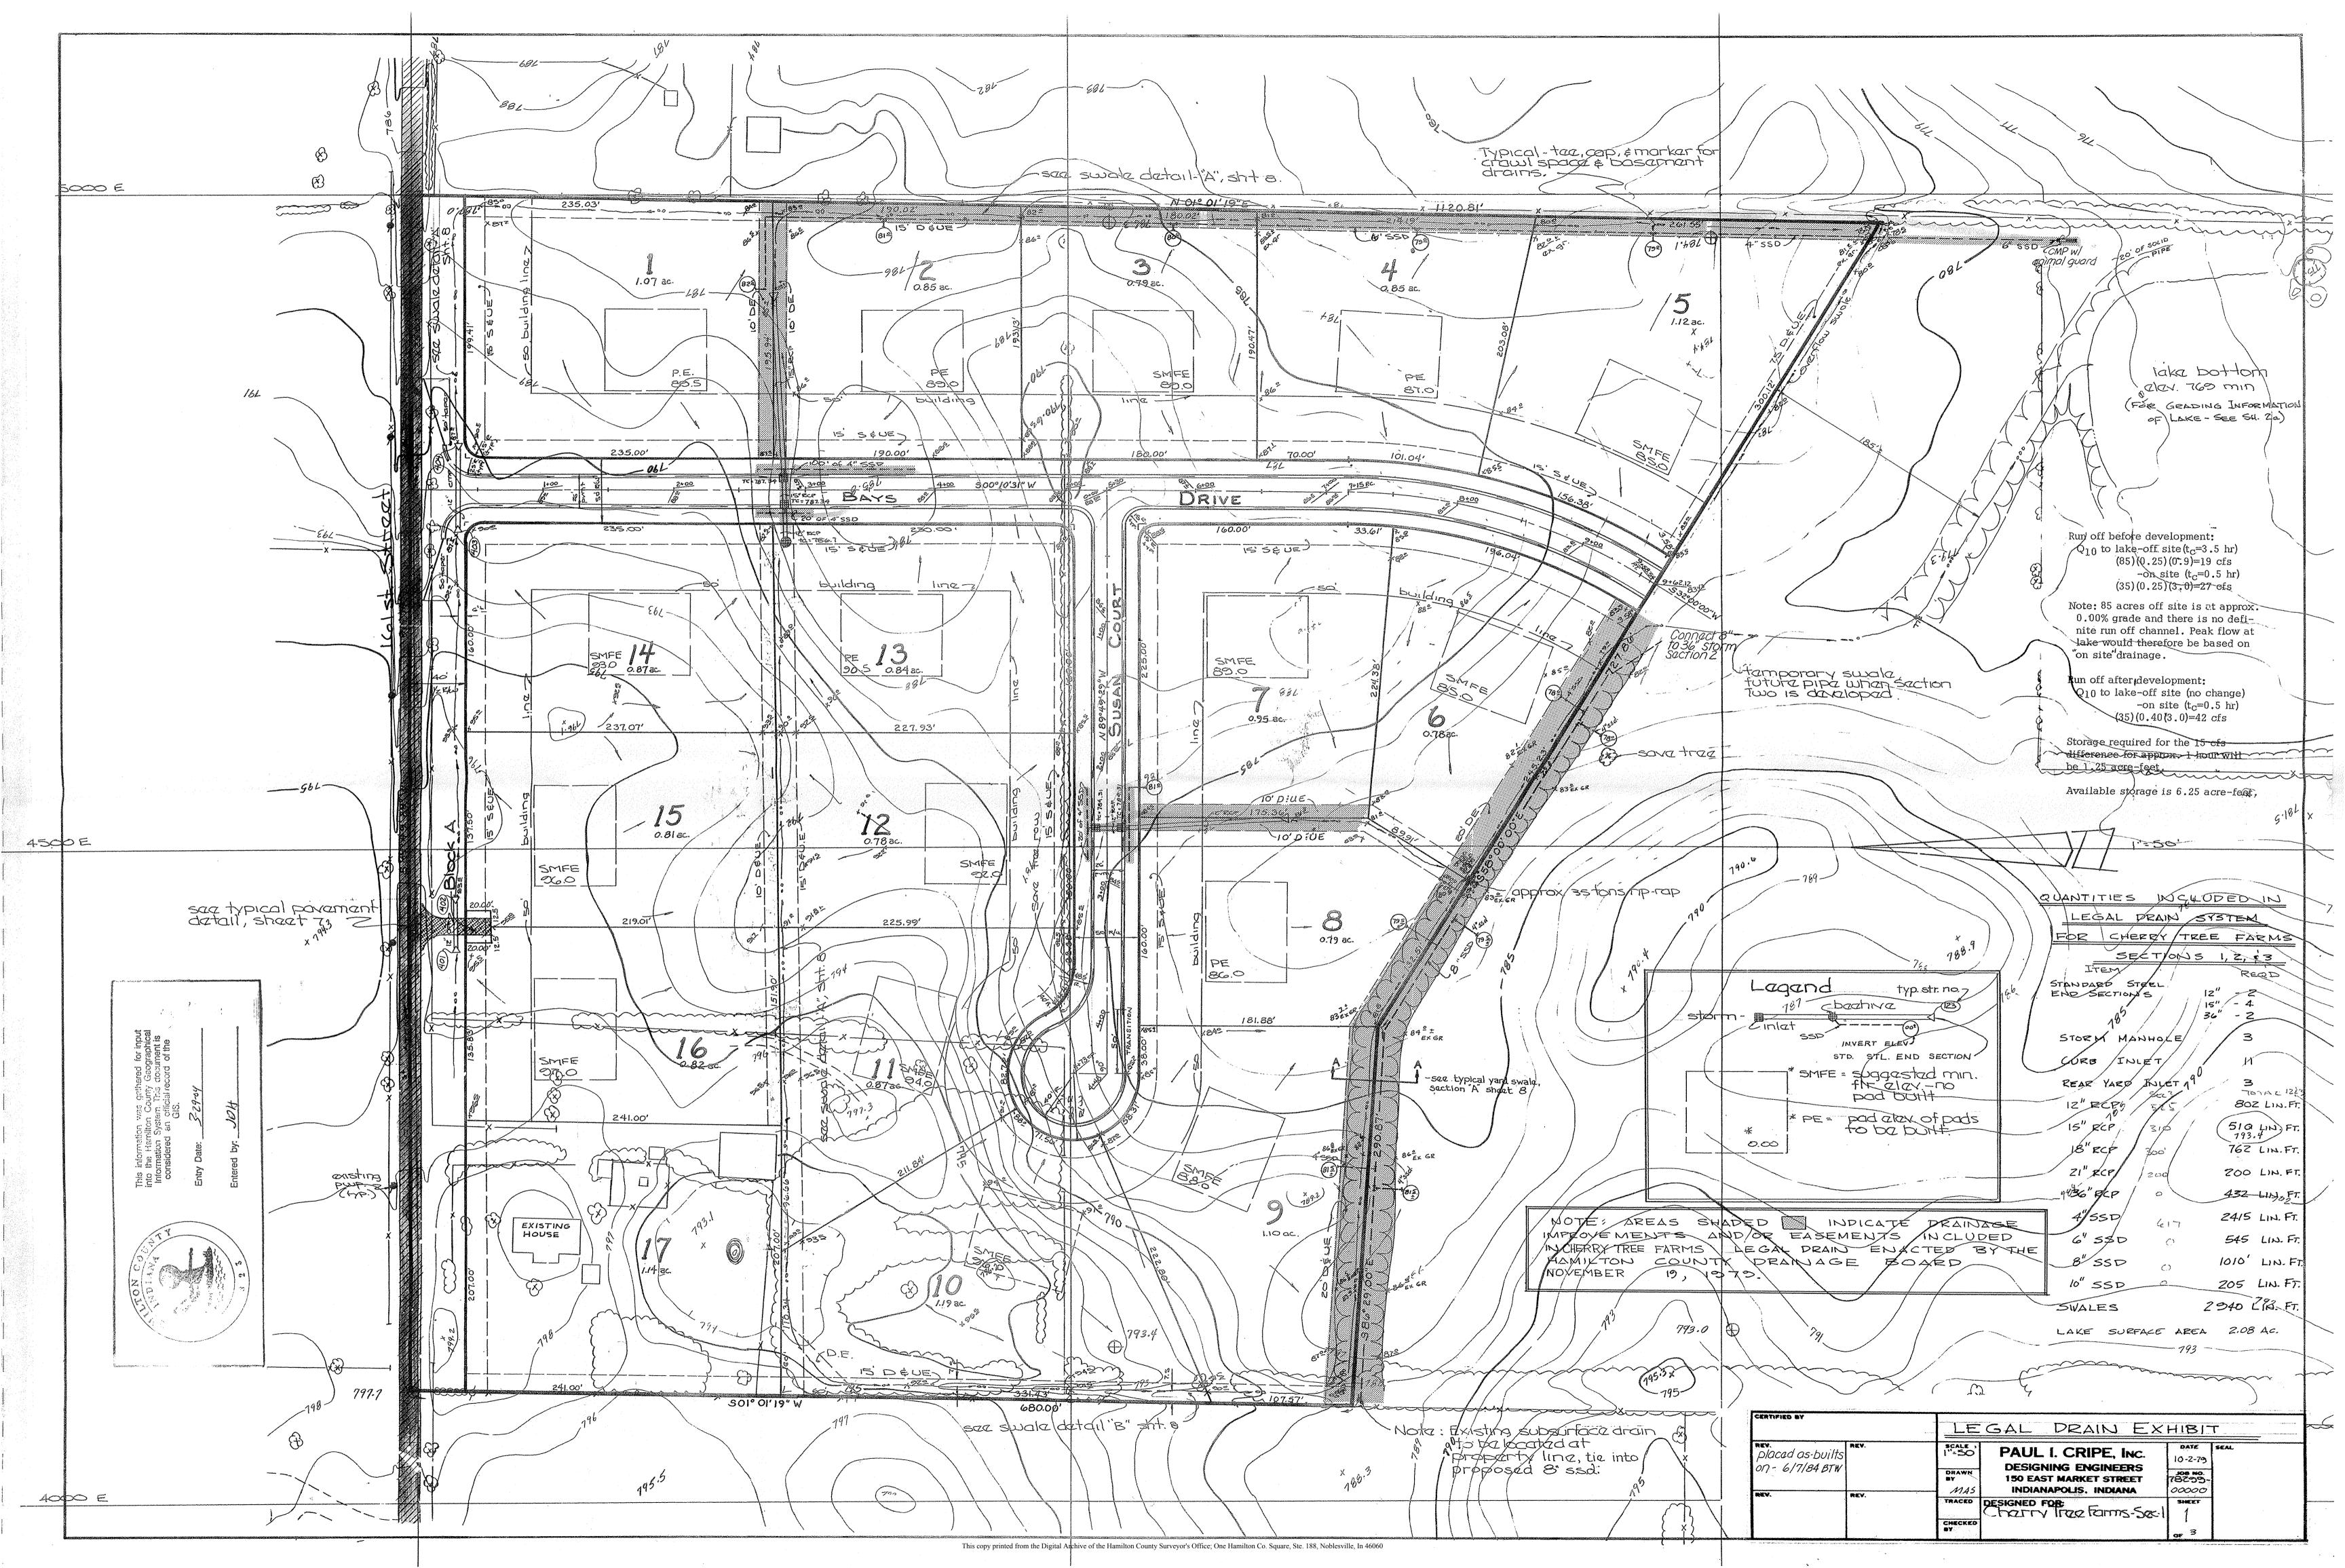

The proposed location of the legal drain is shown in red and easements in orange on the construction plans printed June 2, 1979. In Section 1 this includes all 4" sub surface drain tile within the legal easements and road right of ways, the 8" drain tile and swale on the south side of lots 6, 8 & 9, the 12" RCP inlets and swale on the west side of lots 6 &7, the swale on the east side of lots 2, 3, 4, & 5 and the 15" RCP, inlets and swale between lots 1 & 2. In section 2 this includes

the lake, levee and outlet pipes, the 36" RCP, inlets & rip rapped swale between lots 18-19/28-18, the 18" RCP and inlets west of lots 19 & 20, the 18" RCP, inlets and swale south of lots 23 & 24 and all 4" SSD within easements and road right of ways. In section 3 all 4" SSD within easements and road right of ways should be included as also should the 15" RCP and swale on the south side of lot 30, 15" RCP and inlet on the south side of lot 42, 15" RCP and inlets along Bays Drive and the 12" RCP and inlet between lots 36 & 37.